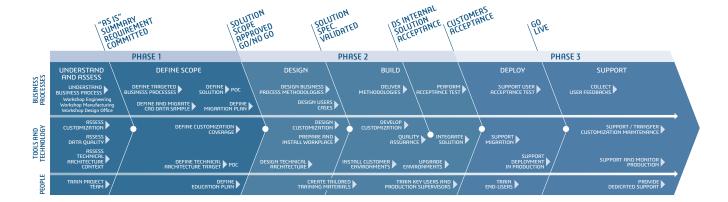

#### Approach and Methodology

Transition Factory uses a three phased approach to help your entire organization along the way.

#### Phase 1—Assess and Define

Comprehensive understanding of your business processes and requirements to provide an intial transition plan that includes insight on V6 capabilities and value

#### Phase 2—Design and Build

Design and build solution to maximize V6 out of the box features, maximize solution reliability and maintain alignment with 3DS R&D product roadmap

#### Phase 3—Deploy and Support

Deploy solution, assist with data migration, educate user population and maintain high level of system performance