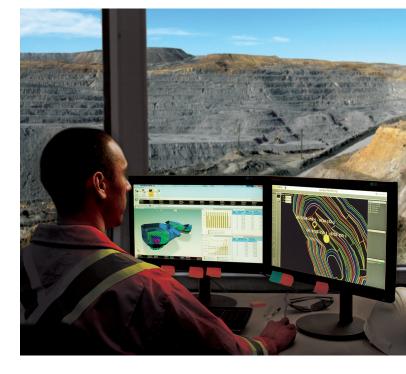

## GEOLOGY AND MINE PLANNING

### Ś GE@VIA | Surpac

GEOVIA Surpac<sup>™</sup> is the world's most popular geology and mine planning software. It delivers efficiency and accuracy through ease-of-use, powerful 3D graphics and workflow automation.

## S GEOVIA | GEMS

GEOVIA GEMS<sup>™</sup> provides collaborative geology and mine planning capabilities that support cross-functional teams involved in exploration, modelling, mine design, longterm planning and production scheduling.

# S GEOVIA | Minex

GEOVIA Minex<sup>™</sup> provides the best geology and mine planning tools for coal and other stratified deposits, ensuring resources are evaluated accurately and mined efficiently.