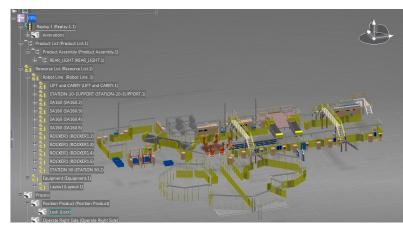

## **EASILY NAVIGATE PPR DATA**

Each node in the process plan is represented by a graphic thumbnail image that lets users navigate the PPR data with ease. Cross-highlighting between the PPR tree and the 3D geometry helps to find the information needed.

## **PRODUCT HIGHLIGHTS**

- Simple, secure collaboration across the company
- Easily access and replay V5 and V6 simulations
- View and navigate V5 and V6 PPR data
- View V5 PPR data exported in a 3DXML format
- Graphic thumbnail images represent nodes in the process plan
- Cross-highlighting between the PPR tree and the 3D geometry to easily locate information