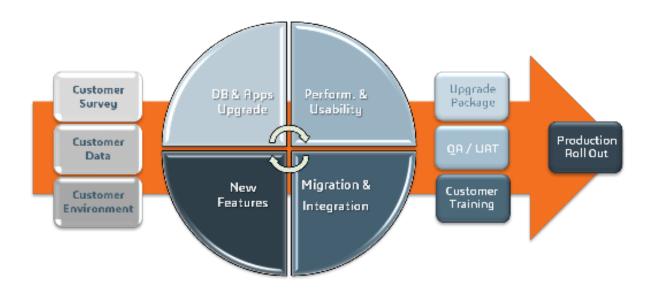

## A PROVEN AND CONTROLLED METHODOLOGY

The ENOVIA V6 Upgrade Factory is an efficient and managed two-stage process. We work closely with your team to comprehensively assess your current PLM environment, recommend and appropriate an upgrade strategy and develop an execution plan that provides appropriate support during the upgrade.

## Assessment

- · Business & Technical Audit
- Develop Upgrade Strategy
- Upgrade Proposal

## Execution

- Database/Application Upgrade
- Test & Validate
- Deplou

The value of ENOVIA V6 is clear - now ensure a successful upgrade for your business with the ENOVIA V6 Upgrade Factory

FOR MORE INFORMATION CONTACT YOUR LOCAL