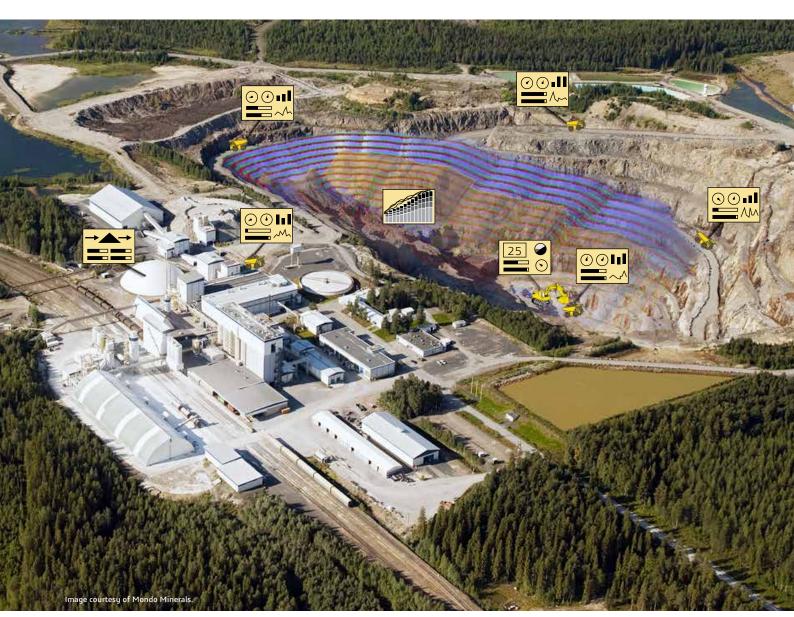

#### Operational Execution that Drives Efficiency and Productivity

The mining value chain is complex, interweaving people, processes, and activities which are highly interdependent. A problem that begins in one area, left unchecked, can have a compounding effect on those that follow, making mining to plan challenging. With **Perfect Mine and Plant**, you break down the barriers between departments and introduce a new level of visibility about what is happening in mining and processing operations, including activities, tasks, personnel, and equipment.

Integrated planning, maintenance and plant activities help ensure your operations are consistently at the top of their game. With end-to-end visibility of all mining and processing activities, you can make high impact adjustments to improve cost-per tonne and contain operating costs. By leveraging real-time data, you will also identify problems that would otherwise remain hidden and then react quickly to address them as they happen.