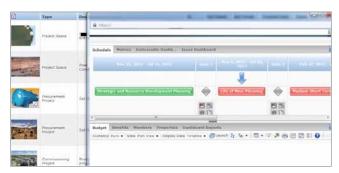

### Plans and Schedules that Enable a Higher Level of Performance

Develop a foundation for solid financial and operational performance by utilizing the latest geological and operational data in mine plans and schedules. With **Perfect Mine and Plant**, the latest data is available immediately, improving the quality of day-to-day plans. The incorporation of up-to-date data leads to more accurate plans which can support enhanced production output and greater equipment and staff efficiency.

With **Perfect Mine and Plant**, input into long and medium term plans is also improved. To adapt to changing conditions at the mine and in the market, you can leverage advanced optimization and simulation to account for a wider variety of factors such as such as equipment performance, weather conditions, geotechnical data, and site logistics.

Vital data and workflow management is at your fingertips.