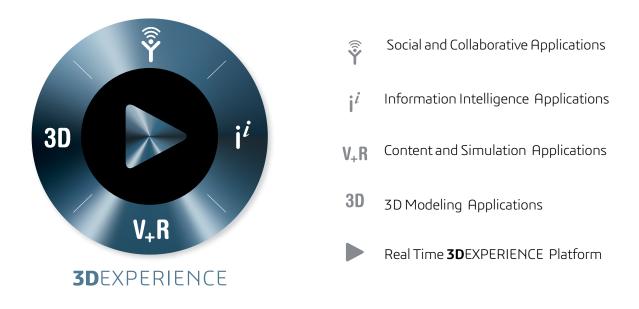

## DASSAULT SYSTÈMES 3DEXPERIENCE PLATFORM

Creates value for owners by empowering designers, product manufacturers, builders and operators with a view of all project phases.

#### www.3ds.com/industrial-equipment

Dassault Systemes, the **3D**EXPERIENCE Company, provides a Business Platform on premise, on line, in the cloud, powered by 10 software applications that permits social and industrial collaboration